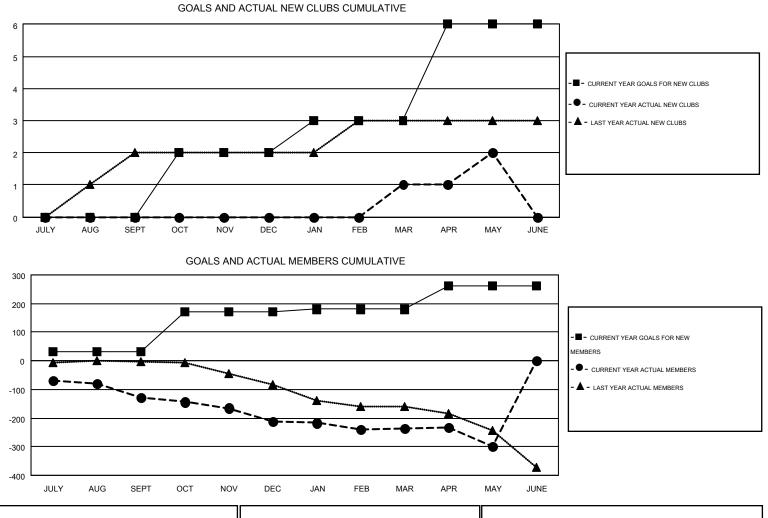

## HUCK TAINGAHUE GMT:

Results as of: 5/31/2016

| CNAT | Γ CA |     |
|------|------|-----|
| GIVI | I UA | - 1 |
|      |      |     |

|                       |                  | Clubs     |                  |                  |               |                    | Members                                |                    |                  |
|-----------------------|------------------|-----------|------------------|------------------|---------------|--------------------|----------------------------------------|--------------------|------------------|
| RESULTS FOR 2015-2016 |                  |           |                  |                  | RESU          | LTS FOR 2015-2016  |                                        |                    |                  |
| QUARTER               | NEW CLUB<br>GOAL | NEW CLUBS | DROPPED<br>CLUBS | NET<br>GAIN/LOSS | QUARTER       | NEW MEMBER<br>GOAL | CHARTER AND<br>NEW<br>MEMBERS<br>ADDED | DROPPED<br>MEMBERS | NET<br>GAIN/LOSS |
| JULY/AUG/SEPT         | 0                | 0         | 6                | -6               | JULY/AUG/SEPT | 31                 | 183                                    | 310                | -127             |
| OCT/NOV/DEC           | 2                | 0         | 0                | 0                | OCT/NOV/DEC   | 141                | 206                                    | 291                | -85              |
| JAN/FEB/MAR           | 1                | 1         | 3                | -2               | JAN/FEB/MAR   | 8                  | 170                                    | 195                | -25              |
| APR/MAY/JUNE          | 3                | 1         | 1                | 0                | APR/MAY/JUNE  | 81                 | 191                                    | 252                | -61              |